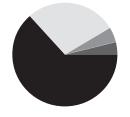

## **\$ NEEDED IN APRIL AND MAY**

64% Less than \$5K
 28% Between \$5K and \$15K
 5% Between \$15K and \$25K
 3% More than \$25K