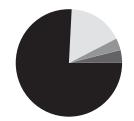

## **TYPE OF BUSINESS**

76% Independent Worker
17% Business 2-5 employees
3.5% Business 5+ employees
3.5% Nonprofit