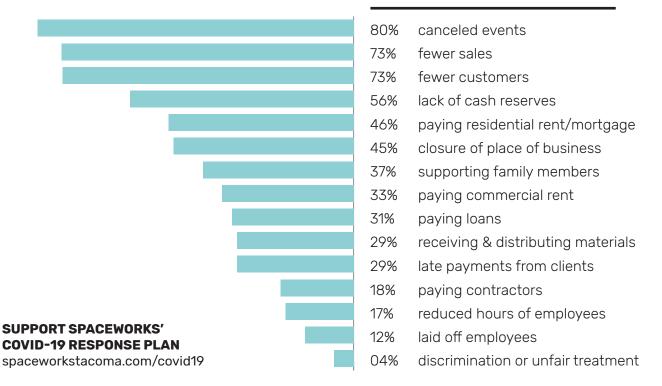

## **TOP CHALLENGES BUSINESSES FACE**

Only **14.5% of respondents** reported no change to their employment status.

**40% of respondents** qualify as low-to-moderate income households

nolds

have a **business plan** 